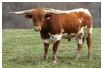

## **POINT PARTLY**

Date of Birth: 04/29/2015 Registration 1: 272126

Sale Price:

Breeder: Dickinson Cattle Company LLC

Owner: Metcalfe, Mike & Linda

She is a great mother and has a beautiful tri colored red and white brindle at side in 2019. Her sire is the famous over 91"TTT CLEAR POINT known for his massive muscle and size weighing over a ton. Her grand sire CLEAR WIN he produced several over 90" ttt offspring. She has many great ancestors such as, Mile Marker, Over Whelmer, Winchester (three times), The SHADOW (black) and the famous speckled cow Measels. We are