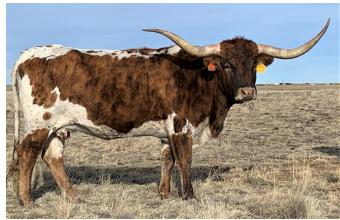

## **POINT PARTLY**

Date of Birth: 04/29/2015 Registration 1: 272126

Sale Price:

Breeder: Dickinson Cattle Company LLC

Owner: Metcalfe, Mike & Linda

She is a great mother and has a beautiful tri colored red and white brindle at side in 2019. Her sire is the famous over 91"TTT CLEAR POINT known for his massive muscle and size weighing over a ton. Her grand sire CLEAR WIN he produced several over 90" ttt offspring. She has many great ancestors such as, Mile Marker, Over Whelmer, Winchester (three times), The SHADOW (black) and the famous speckled cow Measels. We are