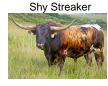

## **POINT PARTLY**

Date of Birth: 04/29/2015 Registration 1: 272126

Sale Price:

Breeder: Dickinson Cattle Company LLC

Owner: Metcalfe, Mike & Linda

She is a great mother and has a beautiful tri colored red and white brindle at side in 2019. Her sire is the famous over 91"TTT CLEAR POINT known for his massive muscle and size weighing over a ton. Her grand sire CLEAR WIN he produced several over 90" ttt offspring. She has many great ancestors such as, Mile Marker, Over Whelmer, Winchester (three times), The SHADOW (black) and the famous speckled cow Measels. We are