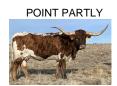

## **POINT PARTLY**

Date of Birth: 04/29/2015 Registration 1: 272126

Sale Price:

Breeder: Dickinson Cattle Company LLC

Owner: Metcalfe, Mike & Linda

She is a great mother and has a beautiful tri colored red and white brindle at side in 2019. Her sire is the famous over 91"TTT CLEAR POINT known for his massive muscle and size weighing over a ton. Her grand sire CLEAR WIN he produced several over 90" ttt offspring. She has many great ancestors such as, Mile Marker, Over Whelmer, Winchester (three times), The SHADOW (black) and the famous speckled cow Measels. We are