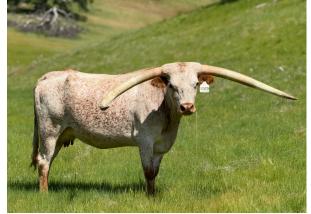

## TCC IMAGINATION

Date of Birth: 07/31/2019 **Registration 1:** CI319808

Owner: SILLER LAND & LONGHORNS

Courtesy of Siller Land and Longhorns

Lot 45- Check out the super cool swoop horns on the red roan daughter of TCC Gunsmoke and RJF Imagine - who is a product of two breed leaders: Cowboy Tuff Chex and M Arrow Cha Ching. 90" sire, breed leading genetics, wow factor written all over her. Take home a package feature the top of the breed right here. 60.5" Exposed to TCC Gunsmoke.