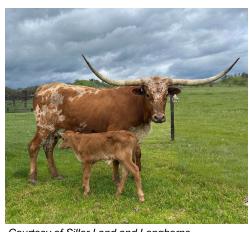

## PACIFIC KITTY

Date of Birth: 05/01/2020 **Registration 1:** CI332390

Breeder: Fairlea Longhorn Ranch, LLC Owner: SILLER LAND & LONGHORNS,

LLC

NDN Scare Crow BC at side born 3/20/24 Pacific Kitty was named after her grandmother, RM Miss Kitty, who had over 104" TTT when she died last year. Pacific Kitty looks like she is going to try to compete with her famous namesake, and whether she actually wins or doesn't win that contest, she is going to be a great looking animal nonetheless. She is one that I just like, and I know that whoever buys her will never regret it.

88.5000 on 04/15/2024 **Total Horn:** TTT: 70.0000 on 04/15/2024

PACIFIC KITTY

RM Mike's More Mellow 774

Courtesy of Siller Land and Longhorns

**HASHBROWN** 

**HUNTS COMMAND RESPECT** 

IRON MIKE ST