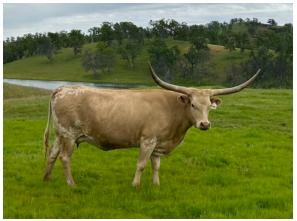

## **PACIFIC PALOMINA**

Date of Birth: Registration 1: Owner: 03/29/2020 Cl327724 Siller Land & Longhorns, LLC

Courtesy of Siller Land and Longhorns

COWBOY CHEX

Consigned to the Oregon Trails Sale. Palomina exhibits the strong maternal lines in her pedigree that go back to Maximus ST and K.C. Justice. Her unusual sandy coloring is present throughout this family. She is built well and has the pedigree to work with a host of today's leading bulls. She has been exposed to NDN Scare Crow for a fall 2024 calf.

## Total Horn: TTT:

75.8750 on 04/15/2024 60.2500 on 04/15/2024

PACIFIC PALOMINA

**BL** Awesome Blossum

COACH

CREEKMORE'S AWSOME

SOLITUDE ST

LAZYJ'S JUST PERFECT