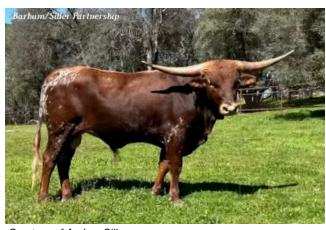

## **SEL POWERHOUSE**

Date of Birth: 08/25/2022 **Registration 1:** BI105668

Breeder: **EITAN & SANDY BARHUM** 

Owner: BARHUM/SILLER PARTNERSHIP

Sired by HL Top Notch and out of RJF Cocaine Cowgirl, a daughter of the \$280,000 over 99.50"TTT 2JB Cocaine Lady cow and the \$100,000 CV Cowboy Casanova. JP Rio Grande and Fielder are also on the maternal side. On the top he goes to Fifty-Fifty BCB and the over 96"TTT D/O Miss Grande to just name a few. Stacked with super genetics, has very nice conformation, color, and very calm disposition. We are excited about his future.