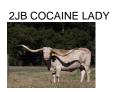

## **SEL POWERHOUSE**

Date of Birth: 08/25/2022 **Registration 1:** BI105668

Breeder: **EITAN & SANDY BARHUM** 

Owner: BARHUM/SILLER PARTNERSHIP

Sired by HL Top Notch and out of RJF Cocaine Cowgirl, a daughter of the \$280,000 over 99.50"TTT 2JB Cocaine Lady cow and the \$100,000 CV Cowboy Casanova. JP Rio Grande and Fielder are also on the maternal side. On the top he goes to Fifty-Fifty BCB and the over 96"TTT D/O Miss Grande to just name a few. Stacked with super genetics, has very nice conformation, color, and very calm disposition. We are excited about his future.