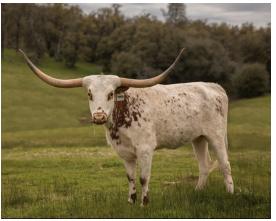

## **TCC PROMISE**

Date of Birth: **Registration 1:** Breeder: **Owner:** 

05/07/2021 CI329836 MIKE DAVIS SILLER LONGHORNS

Courtesy of Siller Land and Longhorns

Her sire is Century 100, the son of 110" 3S Danica. Her dam, LM Little Mermaid is Hubbell's 20 Gauge over Pacific Mermaid. These are elite genetics, and she shows us why. Superb conformation, easy fleshing, and tons of lateral horn.

**Total Horn:** TTT:

TCC PROMISE

77.2500 on 05/01/2024 64.5000 on 05/07/2025

**CENTURY 100** 

HH SAMURAI

Zeus EOT 9E5

**RM Checkered Flag** 