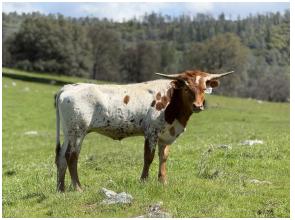

## **SLL PARTY ANIMAL**

Date of Birth: 03/27/2024 Registration 1: CI350918

Breeder: SILLER LONGHORNS Owner: SILLER LONGHORNS

Consigned to the 2025 Oregon Trail Sale 6/21/25. Party Animal has a pedigree FILLED with female power! Horseshoe J Example (100"+), Texappeal (101"+), Dunn Lottery Ticket (95"+), Dunn Party Girl (85"+) and they all have the most beautiful twisty horns. Party Animal's dam, Dunn Party Power has over 80" of beautiful twisty horns and her sire is non other than Texaco. This girl is filled with a genetic gold mine that can boost anyones program.

38.6250 on 05/28/2025 TTT:

SLL PARTY ANIMAL

**DUNN PARTY POWER** 

Courtesy of Siller Land and Longhorns