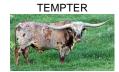

## **SLL PARTY ANIMAL**

Date of Birth: 03/27/2024 Registration 1: CI350918

Breeder: SILLER LONGHORNS Owner: SILLER LONGHORNS

Consigned to the 2025 Oregon Trail Sale 6/21/25. Party Animal has a pedigree FILLED with female power! Horseshoe J Example (100"+), Texappeal (101"+), Dunn Lottery Ticket (95"+), Dunn Party Girl (85"+) and they all have the most beautiful twisty horns. Party Animal's dam, Dunn Party Power has over 80" of beautiful twisty horns and her sire is non other than Texaco. This girl is filled with a genetic gold mine that can boost anyones program.