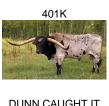

## **SLL PARTY ANIMAL**

Date of Birth: 03/27/2024 Registration 1: CI350918

Breeder: SILLER LONGHORNS Owner: SILLER LONGHORNS

Consigned to the 2025 Oregon Trail Sale 6/21/25. Party Animal has a pedigree FILLED with female power! Horseshoe J Example (100"+), Texappeal (101"+), Dunn Lottery Ticket (95"+), Dunn Party Girl (85"+) and they all have the most beautiful twisty horns. Party Animal's dam, Dunn Party Power has over 80" of beautiful twisty horns and her sire is non other than Texaco. This girl is filled with a genetic gold mine that can boost anyones program.

38.6250 on 05/28/2025 TTT:

SLL PARTY ANIMAL

**DUNN PARTY POWER** 

Courtesy of Siller Land and Longhorns