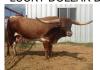

## **LEZAWE GIRL EOT 651**

05/30/2016 Date of Birth: Registration 1: C1307656

Sale Price:

Breeder: Debbie Bowman

Owner: Siller Land & Longhorns, LLC

Not only is Lezawe Girl EOT 651 over 90" ttt but she is an easy keeper that maintains great body condition. This extremely well made Dollar Bill daughter combines the best of Nancy Dunns and Bolen Longhorns programs on the top side and the perfect blend of the famous JP Rio Grande on Working Woman, finished off with a heavy dose of Butler genetics on the bottom side of her pedigree. The diversity in her pedigree will make her a

107.6250 on 04/15/2024 **Total Horn:** TTT: 94.2500 on 05/14/2025

LUCKY DOLLAR BILL

LEZAWE GIRL EOT 651

Starlight Beebe

FIFTY-FIFTY BCB

**DUNN DEL RIO READY 001** 

STARLIGHT CHEX

TBill's BeeBee