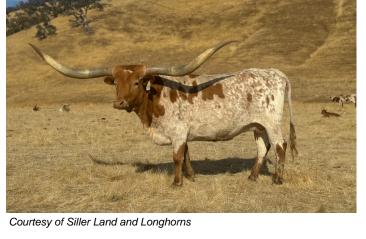

## **LEZAWE GIRL EOT 651**

05/30/2016 Date of Birth: Registration 1: C1307656

Sale Price:

Breeder: Debbie Bowman

Owner: Siller Land & Longhorns, LLC

Not only is Lezawe Girl EOT 651 over 90" ttt but she is an easy keeper that maintains great body condition. This extremely well made Dollar Bill daughter combines the best of Nancy Dunns and Bolen Longhorns programs on the top side and the perfect blend of the famous JP Rio Grande on Working Woman, finished off with a heavy dose of Butler genetics on the bottom side of her pedigree. The diversity in her pedigree will make her a